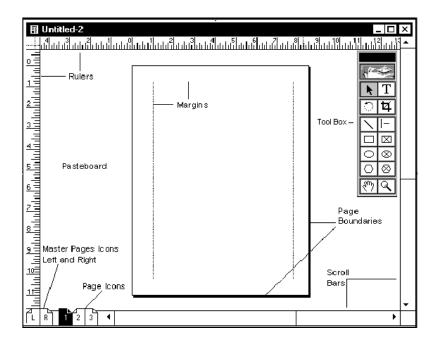

## THE AMERICAN COLLEGE, MADURAI

(An Autonomous Institution Affiliated to Madurai Kamaraj University) Re-accredited (2<sup>nd</sup> Cycle) by NAAC with Grade "A", CGPA – 3.46 on a 4-point scale

## Backlog Arrear Examination, March 2021

BCA 1208 DTP Packages Marks: 60
Time: 2 hrs

## Answer any FOUR of the following

4X15=60

- 1. What is Multimedia? Explain components of Multimedia.
- 2. Draw the tool box in Adobe Photoshop and explain the tools that are present in it with shortcut keys.
- 3. "Layer style menu in Adobe Photoshop" Discuss
- 4. Draw and explain "Arrange Menu in Corel Draw".
- 5. Describe the purpose of pick tool and rectangle tool in Corel Draw.
- 6. Explicate PageMaker environment and its components.



\*\*\*\*\*