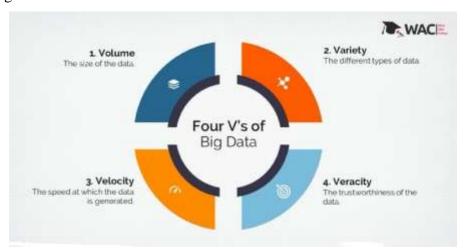

## Answer any FIVE of the questions

 $(5 \times 15 = 75)$ 

- 1. Explain "operators in R" with examples.
- 2. "Loop statements in R" explain with examples.
- 3. Discuss about Character and Mathematical Functions in R. Give examples.
- 4. Explain in detail about tapply(), apply() and vapply() functions in R with examples.
- 5. Write in detail about Bar chart, Box Plot and Pie Chart in R with example.
- 6. A) Define Big data. What are the chief characteristics of big data and explain 4V's in big data.