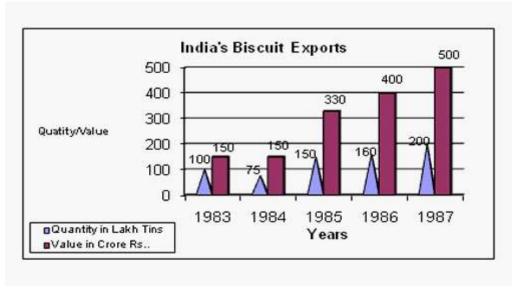

### Answer any FOUR of the following:

4\*15 = 60

- 1. Write a descriptive essay on "College life" (15)
- 2. Interpret the following data chart. (15)

- 3. Answer appropriately
  - a. Give the equivalent British/ American English words (5)
    - i. Cookie
    - ii. Apartment
    - iii. Cupboard
    - iv. Trailer
    - v. Mailbox
  - b. Differentiate between Homophones and Homonyms with 2 examples each. (6)
  - c. Give the meaning of the idiom and use it in an appropriate sentence. (4)
    - i. Apple of one's eye
    - ii. Bark up the wrong tree
- 4. Explain the parts of a speech with examples and define parallelism and modifiers. (15)
- 5. Answer appropriately
  - a. What is the importance of reading comprehension? (5)
  - b. Explain the different types of reading. (5)
  - c. How would you identify the main idea of a paragraph? (5)
- 6. Write an expository essay on the given topic. (15)
  - a. Can online education be as effective as traditional education?